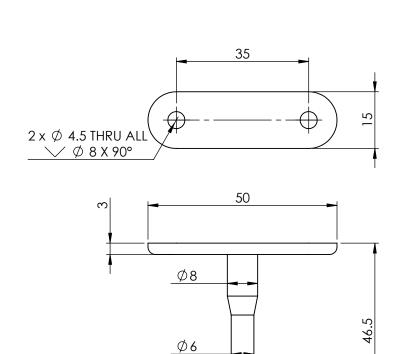

| ITEM NO. | PART NUMBER | PART NUMBER DESCRIPTION |   |
|----------|-------------|-------------------------|---|
| 1        | 314-1       | CENTRE SUPPORT          | 1 |
| 2        | SCS-3.5-16  | SCREW-C/SUNK-3.5MMX16MM | 2 |

18 21

314

CENTRE HANGING SUPPORT OVAL TUBE

13

www.emro.com.au This drawing has been made with due care and attention however Emro do not accept any responsibility for variations. This drawing and information contained is the property of Emro and cannot be used without their consent.