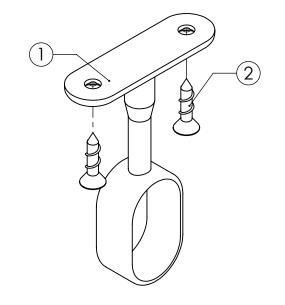

| ITEM NO. | PART NUMBER | PART NUMBER DESCRIPTION |   |
|----------|-------------|-------------------------|---|
| 1        | 314-1       | CENTRE SUPPORT          | 1 |
| 2        | SCS-3.5-16  | SCREW-C/SUNK-3.5MMX16MM | 2 |

18 21

314

CENTRE HANGING SUPPORT OVAL TUBE

13

www.emro.com.au This drawing has been made with due care and attention however Emro do not accept any responsibility for variations. This drawing and information contained is the property of Emro and cannot be used without their consent.