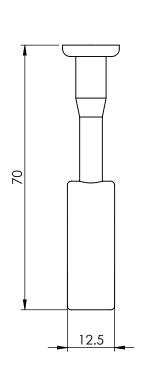

| ITEM NO. | PART NUMBER | PART NUMBER DESCRIPTION |   |
|----------|-------------|-------------------------|---|
| 1        | 314-1       | CENTRE SUPPORT          | 1 |
| 2        | SCS-3.5-16  | SCREW-C/SUNK-3.5MMX16MM | 2 |

18 21

314

CENTRE HANGING SUPPORT OVAL TUBE

13

www.emro.com.au This drawing has been made with due care and attention however Emro do not accept any responsibility for variations. This drawing and information contained is the property of Emro and cannot be used without their consent.